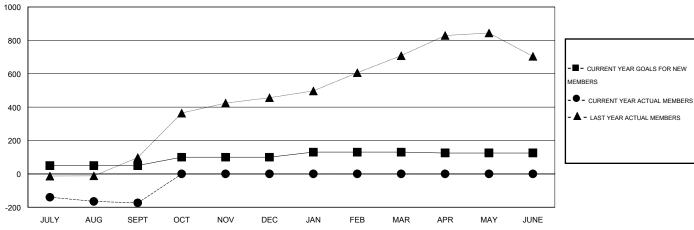

### GOALS AND ACTUAL MEMBERS CUMULATIVE

24 CLUBS OF 139 ADDED 1 OR MORE

| GENDER DISTRIB      | BUTION         |  |
|---------------------|----------------|--|
| MALE                | 3,610 (78.04%) |  |
| FEMALE              | 1,016 (21.96%) |  |
|                     |                |  |
|                     |                |  |
| FAMILY UNIT MEMBERS | 2,045          |  |
| HEAD OF HOUSEHOLD   | 874            |  |

# GMT: V S Kukreja LOCATION INDIA GMT CA 6

| Clubs                 |                  |           |                  |                       | Members       |                    |                                     |                    |                  |
|-----------------------|------------------|-----------|------------------|-----------------------|---------------|--------------------|-------------------------------------|--------------------|------------------|
| RESULTS FOR 2015-2016 |                  |           |                  | RESULTS FOR 2015-2016 |               |                    |                                     |                    |                  |
| QUARTER               | NEW CLUB<br>GOAL | NEW CLUBS | DROPPED<br>CLUBS | NET<br>GAIN/LOSS      | QUARTER       | NEW MEMBER<br>GOAL | CHARTER AND<br>NEW MEMBERS<br>ADDED | DROPPED<br>MEMBERS | NET<br>GAIN/LOSS |
| JULY/AUG/SEPT         | 3                | 0         | 2                | -2                    | JULY/AUG/SEPT | 50                 | 73                                  | 247                | -174             |
| OCT/NOV/DEC           | 2                | 0         | 0                | 0                     | OCT/NOV/DEC   | 50                 | 0                                   | 0                  | 0                |
| JAN/FEB/MAR           | 1                | 0         | 0                | 0                     | JAN/FEB/MAR   | 30                 | 0                                   | 0                  | 0                |
| APR/MAY/JUNE          | 0                | 0         | 0                | 0                     | APR/MAY/JUNE  | -5                 | 0                                   | 0                  | 0                |