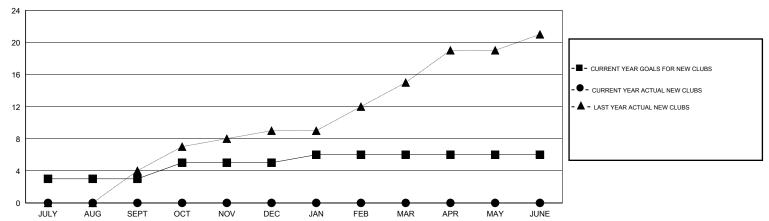

### GOALS AND ACTUAL NEW CLUBS CUMULATIVE

# GMT: V S Kukreja LOCATION INDIA GMT CA 6

| Clubs                 |                  |           |                  |                       | Members       |                    |                                     |                    |                  |
|-----------------------|------------------|-----------|------------------|-----------------------|---------------|--------------------|-------------------------------------|--------------------|------------------|
| RESULTS FOR 2015-2016 |                  |           |                  | RESULTS FOR 2015-2016 |               |                    |                                     |                    |                  |
| QUARTER               | NEW CLUB<br>GOAL | NEW CLUBS | DROPPED<br>CLUBS | NET<br>GAIN/LOSS      | QUARTER       | NEW MEMBER<br>GOAL | CHARTER AND<br>NEW MEMBERS<br>ADDED | DROPPED<br>MEMBERS | NET<br>GAIN/LOSS |
| JULY/AUG/SEPT         | 3                | 0         | 2                | -2                    | JULY/AUG/SEPT | 50                 | 73                                  | 247                | -174             |
| OCT/NOV/DEC           | 2                | 0         | 0                | 0                     | OCT/NOV/DEC   | 50                 | 0                                   | 0                  | 0                |
| JAN/FEB/MAR           | 1                | 0         | 0                | 0                     | JAN/FEB/MAR   | 30                 | 0                                   | 0                  | 0                |
| APR/MAY/JUNE          | 0                | 0         | 0                | 0                     | APR/MAY/JUNE  | -5                 | 0                                   | 0                  | 0                |